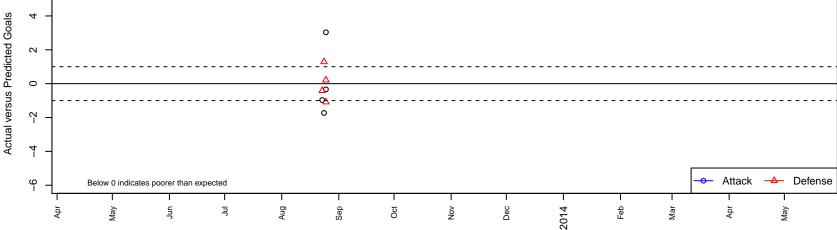

## San Jose Earthquakes Academy B98

|      | date       | home                             |   | away                             |   | venue                     | pred.home | pred.away |
|------|------------|----------------------------------|---|----------------------------------|---|---------------------------|-----------|-----------|
| 8461 | 2013-08-25 | San Jose FC Gunners Red B98      | 1 | San Jose Earthquakes Academy B98 | 2 | Mustang Stampede Gold U15 | 1.21      | 2.34      |
| 8463 | 2013-08-25 | Bay Oaks SC United B98           | 2 | San Jose Earthquakes Academy B98 | 7 | Mustang Stampede Gold U15 | 0.91      | 3.97      |
| 8176 | 2013-08-24 | Washington Timbers Red B98       | 0 | San Jose Earthquakes Academy B98 | 0 | Mustang Stampede Gold U15 | 1.29      | 1.73      |
| 7769 | 2013-08-23 | San Jose Earthquakes Academy B98 | 1 | Folsom SC Force B98              | 1 | Mustang Stampede Gold U15 | 1.97      | 0.59      |